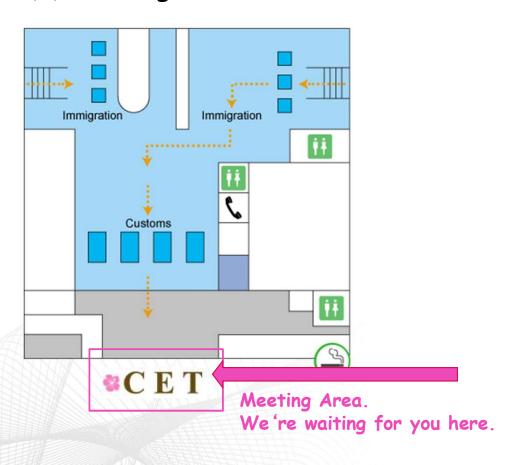

#### MACTAN-CEBU INTERNATIONAL AIRPORT Terminal 2

# (1) Meeting Area

Please find this board when you a rrive at "Meeting Area".

And please remember this number when you will arrive at airport.

Our manager would bring this phone when they pick you up.

[ School Manager ] TEL: +63 917-887-8232