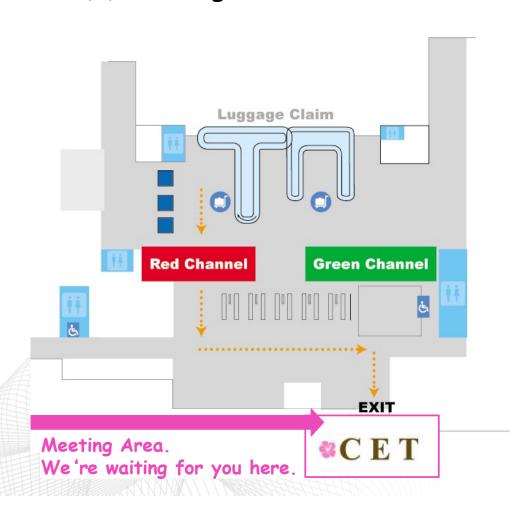

### MACTAN-CEBU INTERNATIONAL AIRPORT Terminal 2

# (2) Following Two Steps

Step 1: After you get your luggage, find "Red Channel" and follow it. Then you need to go to out from the Exit gate.

Step 2 : After you go out the Exit gate, you will find us. We will stay here waiting for you!!