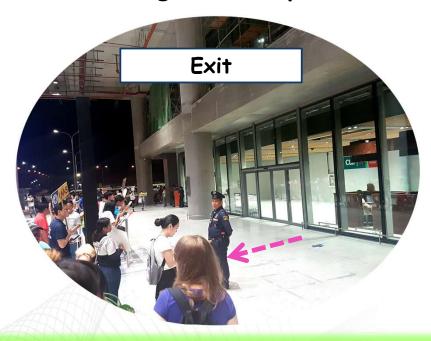

# (2) Following Two Steps

Step 1: After you get your luggage, find "Red Channel" and follow it. Then you need to go to out from the Exit gate.

Step 2 : After you go out the Exit gate, you will find us. We will stay here waiting for you!!